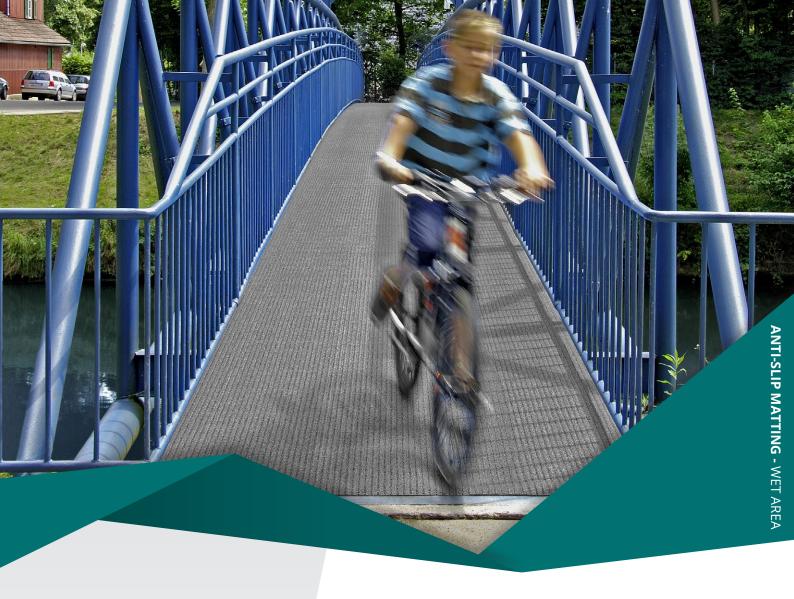

## **Ultra Grip**

Ultra Grip is a PVC foam coated fibreglass yarn with PVC granules embedded into the surface. It is used as a non-slip mat for indoor or outdoor passages, paths, ramps & walkways and also boats or around swimming pools.

## **FEATURES**

- PVC beads on surface provides a high level of traction.
- Closed cell PVC base prevents movement and provides a comfortable walking surface.
- UV resistant Suitable for outdoor or indoor use.
- Can be cut and joined to any size or shape.
- Drainage holes and channels ensure the surface remains dry.