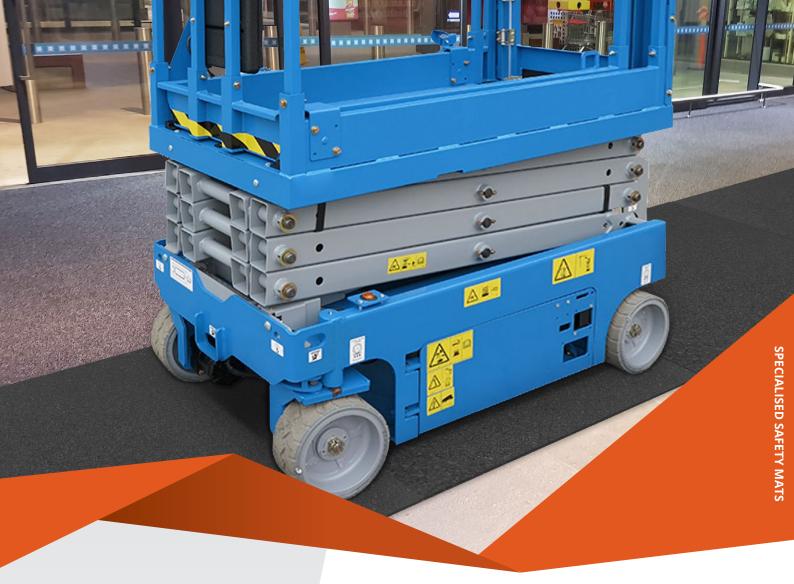

## **PROTECT-A-MAT**

Protect-a-Mat is designed to help protect entry mats when bringing heavy equipment including scissor lifts, cars and even forklifts through the building over the entry matting.

## **FEATURES**

- Prevents tearing, stretching and buckling damage to entry matting.
- The mats are designed to take up to 60 tonne per mat.
- Designed to be lightweight for easy placement to protect matting.
- · Low profile to allow for easy scissor access.
- Available with a trolley for easy storage and portability. Includes non-marking wheels.