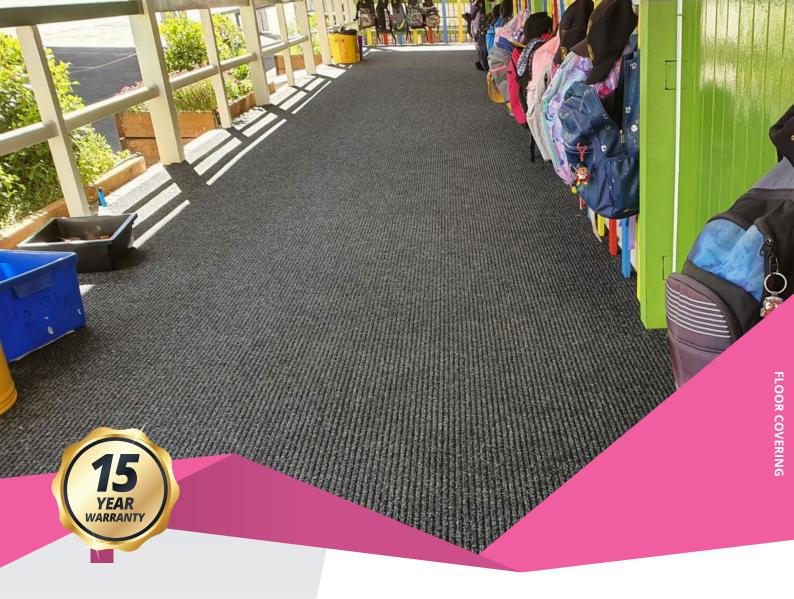

## **DURA RIB**

Dura Rib is an extremely hard wearing material designed for indoor or outdoor applications. This versatile UV resistant matting can be used as a very high traffic recessed entrance mat or fixed down on walkways and ramps.

## **FEATURES**

- Attractive rib design scrapes and provides high level of traction
- Extra pile weight gives the product maximum life in demanding environments
- Unique drainage backing allows moisture to pass through
- $\bullet$  Can be installed with a sealed backing to prevent moisture passing through
- UV resistant polypropylene
- Easy to clean and dries quickly
- Can be installed with MatTek surface mounted ramps