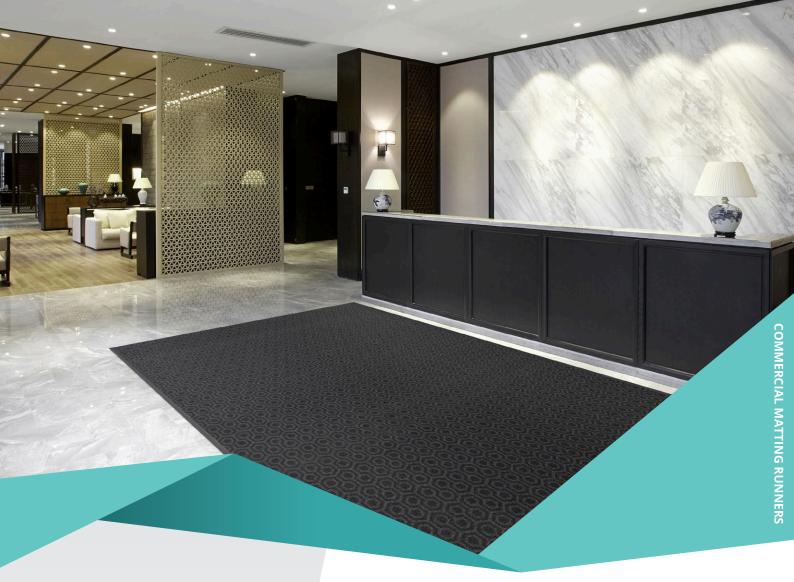

## **GLAMOUR STEP**

Glamour Step is an elite entrance mat. The hardwearing carpet surface has a modern pattern that lifts the image of your buildings entrance while out performing traditional entrance matting systems. Conforms to AS ISO 9239.1 for flooring products.

## **FEATURES**

- Attractive design to elevate your building's appearance
- Ultra-absorbent polyamide carpet surface
- Unique carpet composition scrapes and dries feet and hides dirt from sight
- Can be recessed into the floor or re-edged for loose lay mats
- Non-slip backing