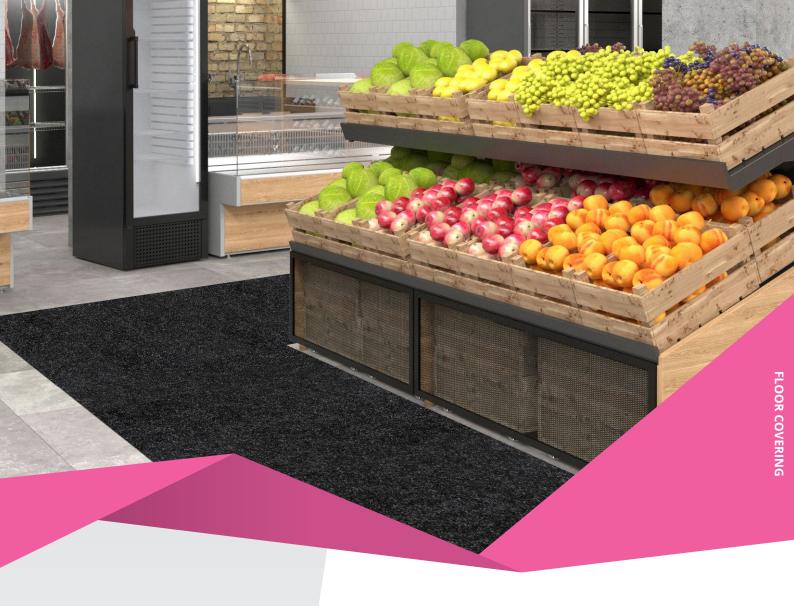

## **TOUGH TREAD**

Tough Tread is a hardy, absorbent and non slip floor covering that is very long lasting in demanding areas. Made from hard wearing polypropylene, this material will withstand the most intense foot traffic and stand up to light wheeled traffic such as trolleys. The low profile yet ultra-dense construction prevents pile flattening so the appearance always remains the same. Tough Tread does not pill so is easy to keep clean and maintain.

## **FEATURES**

- Attractive level surface is easy to keep clean and maintain
- Absorbent fibres trap moisture to prevent slips and falls on your floor
- Unique non crush file construction ensures long life in the most demanding applications
- High slip rating making this flooring a preferred choice in public spaces
- Provides a high level of sound acoustics
- Ideal for high foot traffic applications
- Designed to be fixed to the subfloor either in a recess or with a transition trim around the perimeter