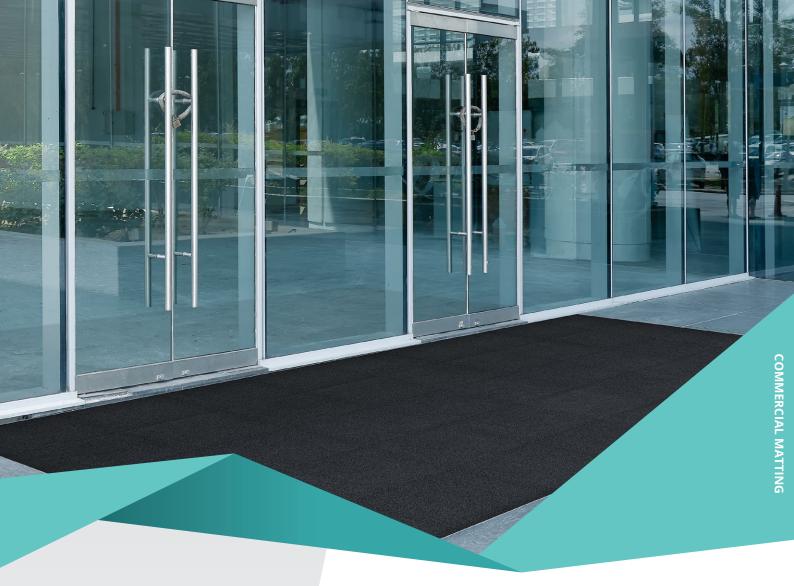

## SUPREME SCRAPE TILES

Supreme Scrape is a heavy duty mat designed for use in high traffic entrances — commercial office buildings, shopping centres, accommodation, education facilities and other busy entrances where high water absorption and dirt removal are required to create a safe clean building.