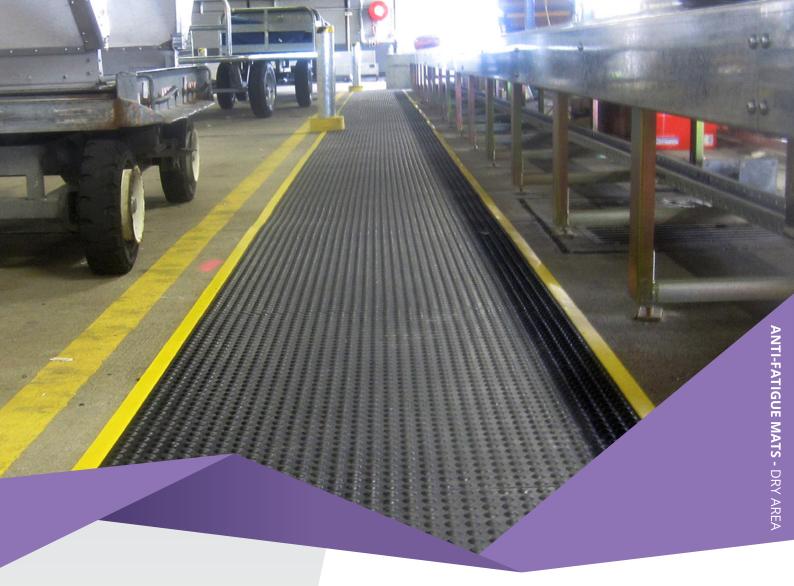

## SUPER COMFORT

Super Comfort is a hardwearing, comfortable, non-slip anti-fatigue mat. It is used in dry, demanding work areas such as checkouts, counters, machines workbenches and workstations.

## FEATURES

- Extremely comfortable provides relief from constant standing.
- Domed surface is ergonomically designed to improve circulation in feet and legs.
- Hard wearing long mat life even in demanding conditions.
- Yellow border option makes mat edges stand out to warn user of hazard.
- Uniquely designed suction cups on the underside preven the mat from slipping.