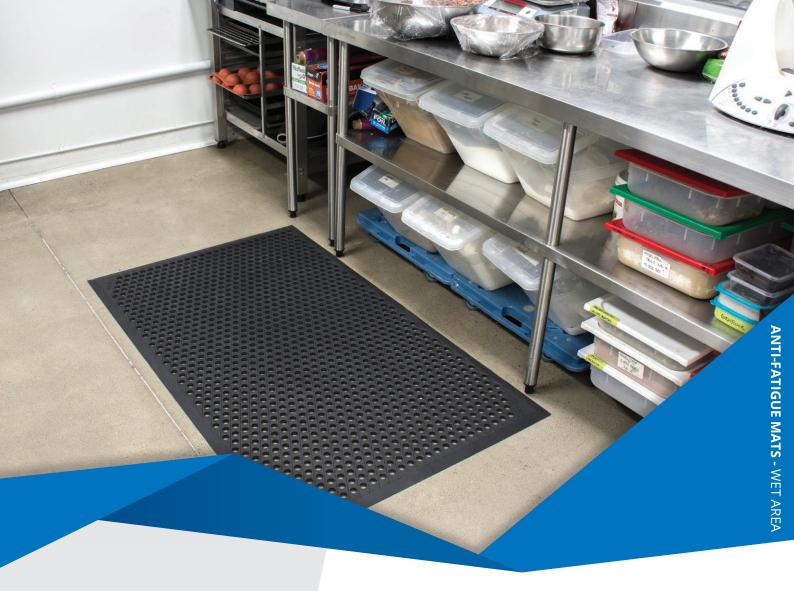

## **CUSHION EASE**

Cushion Ease is a high performance safety mat used in bars, kitchen and industrial applications. The lightweight, yet resilient rubber compound is easy to handle and provides excellent comfort when standing for long periods of time. The near level surface makes maintaining and cleaning the mat effortless. Cushion Ease comes with a chemical and grease resistant additive to extend the life in demanding environments and also eliminates the risk of marking the surrounding floors.

## **FEATURES**

- Heavy duty, long lasting construction
- Lightweight rubber formula makes the mat easy to handle
- Soft rubber feel provides excellent comfort when standing for long periods of time and reduces the risk of cramping and varicose veins
- Near-level surface is easy and effortless to clean and maintain
- The mat's 50% Nitrile Rubber compound gives it superior chemical and grease resistance and will extend its life in demanding environments
- Synthetic rubber formula eliminates the risk of the mat marking the floor it is placed on
- Suction cups on the underside hold the mat in place and prevent movement