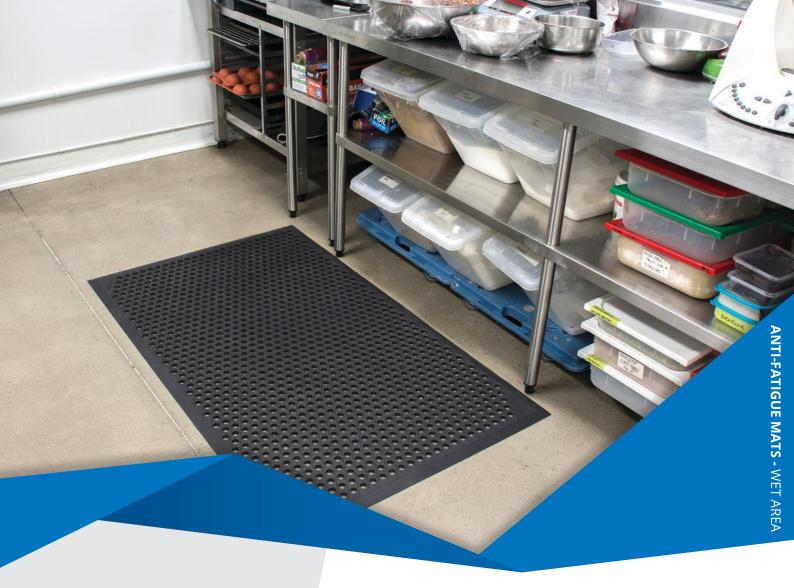

## **CUSHION EASE**

Cushion Ease is a high performance safety mat used in bars, kitchen and industrial applications. The lightweight, yet resilient rubber compound is easy to handle and provides excellent comfort when standing for long periods of time. The near level surface makes maintaining and cleaning the mat effortless. Cushion Ease comes with a chemical and grease resistant additive to extend the life in demanding environments and also eliminates the risk of marking the surrounding floors.

## **FEATURES**

- Heavy duty, long lasting construction
- Lightweight rubber formula makes the mat easy to handle
- Soft rubber feel provides excellent comfort when standing for long periods of time and reduces the risk of cramping and varicose veins
- Near-level surface is easy and effortless to clean and maintain
- The mat's 50% Nitrile Rubber compound gives it superior chemical and grease resistance and will extend its life in demanding environments
- Synthetic rubber formula eliminates the risk of the mat marking the floor it is placed on
- Suction cups on the underside hold the mat in place and prevent movement