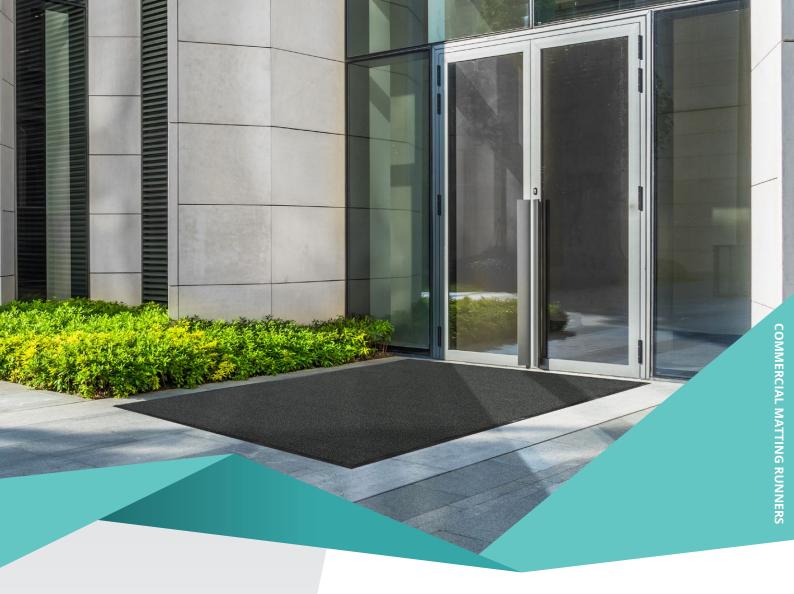

## **OPTI-SCRAPE**

Opti-Scrape is an attractive and high performing scraper entrance mat designed for high traffic commercial business entrances. Conforms to AS ISO 9239.1 for flooring products.

## **FEATURES**

- The aggressive scraper surface is designed to remove heavy soil and debris and contain it within the mat
- The slip resistant surface provides traction in high traffic entrances
- The unique rubberised backing grips the floor to prevent movement
- Can be recessed into the floor or edged for loose laying
- The attractive style compliments building interiors and can be custom shaped to create a feature