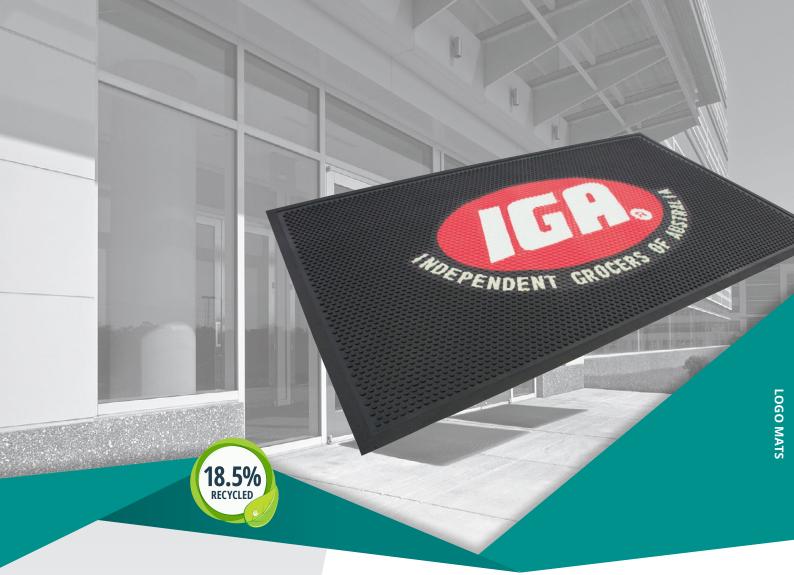

## LOGO MAT TRUE GRIP DESIGN

Logo Mat - True Grip is an excellent way to create an impression or get a message across to everyone who walks through your door. Suitable for high traffic outdoor entrances.

## FEATURES

- A great way to get your message across to everyone that comes through your door.
- Raised lugs provide grip in wet and slippery areas.
- Nitrile rubber compound resists grease and oils extending mat life.
- Bevelled edges eliminate trips.
- Hard wearing design your logo will wear with your mat for a longer lasting image.
- Used in high traffic areas outdoors.
- For more information www.mattek.com.au