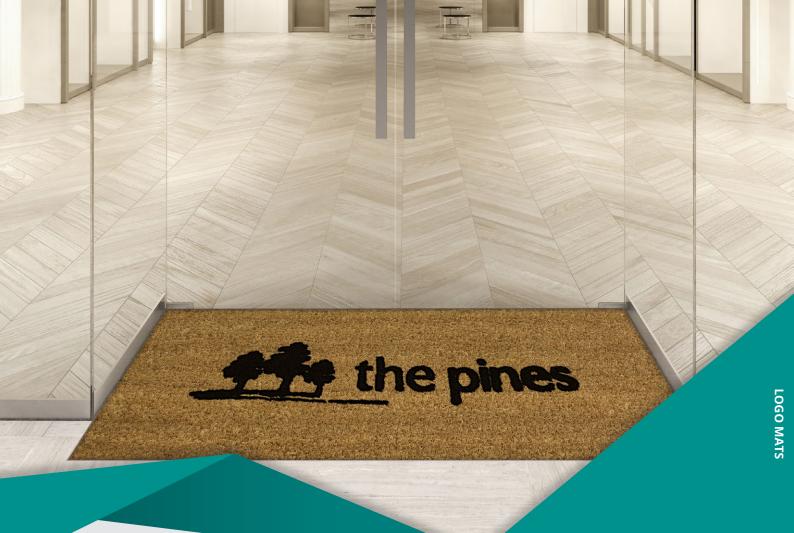

## LOGO MAT **COIR DESIGN**

Logo Mat - Coir Design provides a natural look while getting your message across to everyone that comes through the door. Ideally used recessed, this product can also be edged with heavy duty edging for loose laid applications.