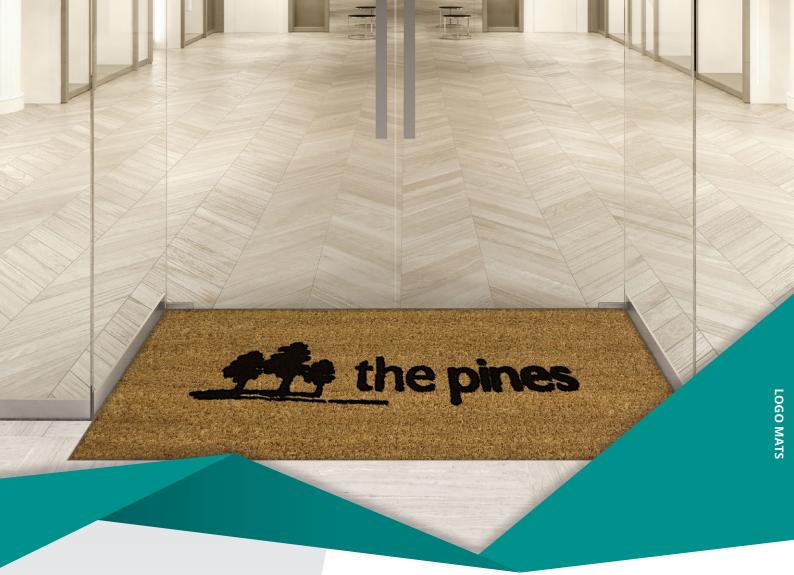

## LOGO MAT COIR DESIGN

Logo Mat - Coir Design provides a natural look while getting your message across to everyone that comes through the door. Ideally used recessed, this product can also be edged with heavy duty edging for loose laid applications.