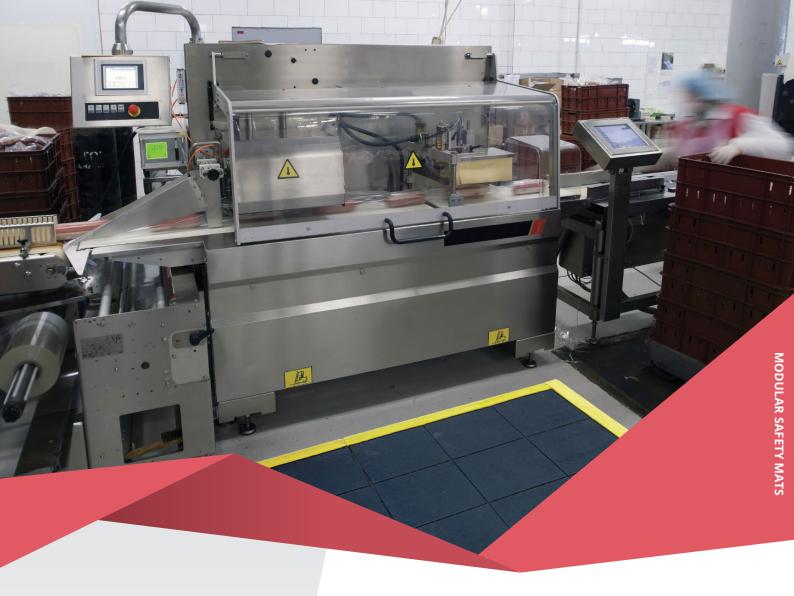

## COMFORT LINK SOLID

Comfort Link Solid is a interlocking rubber tile which is used for anti-fatigue and anti-slip purposes in dry areas such as change rooms, production lines, walkways or at workstations, plus many other demanding applications.