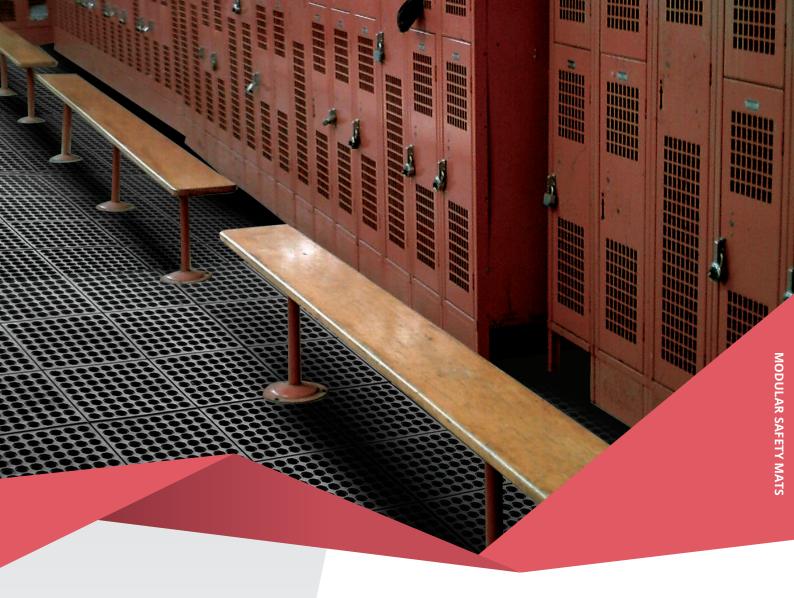

## COMFORT LINK GRIT TOP

Comfort Link is an interlocking rubber tile which is used for anti-fatigue and anti-slip purposes in bars, change rooms, kitchens, wash up areas, walkways or at workstations, plus many other demanding applications.

## **FEATURES**

- Tiles easily link together to form a desired shape
- Large holes on surface allow rapid drainage
- Soft rubber compound provides relief from constant standing
- Tiles unlink quickly and effortlessly for easy cleaning
- Grit Top option gives unparalleled traction
- Edges available in yellow