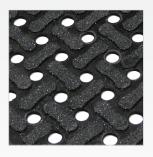

## COMFORT CLEAN GRIT TOP

Comfort Clean Grit Top is a 100% nitrile rubber mat used for anti-fatigue and anti-slip purposes. It is used in very slippery areas due to high levels of grease, oil or water such as kitchens, at steel machinery and wash up bays.

## FEATURES

- Made from 100% Nitrile rubber ensuring mat is resistant to greases, oils and common chemicals.
- Closed cell "sponge" formula provides relief from constant standing.
- Anti-microbial formula resists the growth of bacteria and microbes on mat.
- Grit coated surface provides unparalleled traction, eliminating slips.
- Bevelled edges eliminate trips or falls on mat edges.
- · Easy to clean hose, pressure, steam clean or machine wash.
- Drainage holes allow liquid to drain from mat quickly and easily.