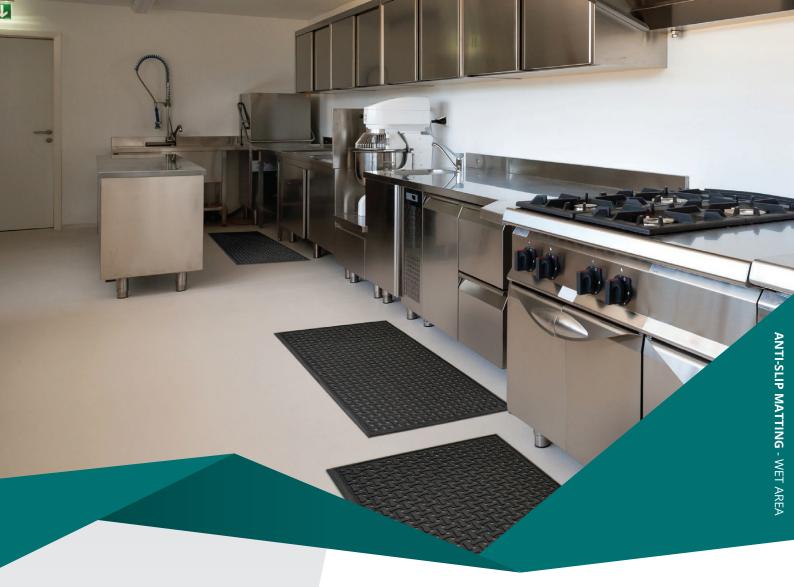

## COMFORT CLEAN GRIT TOP

Comfort Clean Grit Top is a 100% nitrile rubber mat used for anti-fatigue and anti-slip purposes. It is used in very slippery areas due to high levels of grease, oil or water such as kitchens, at steel machinery and wash up bays.

## FEATURES

- Made from 100% Nitrile rubber ensuring mat is resistant to greases, oils and common chemicals.
- Closed cell "sponge" formula provides relief from constant standing.
- Anti-microbial formula resists the growth of bacteria and microbes on mat.
- Grit coated surface provides unparalleled traction, eliminating slips.
- Bevelled edges eliminate trips or falls on mat edges.
- · Easy to clean hose, pressure, steam clean or machine wash.
- Drainage holes allow liquid to drain from mat quickly and easily.