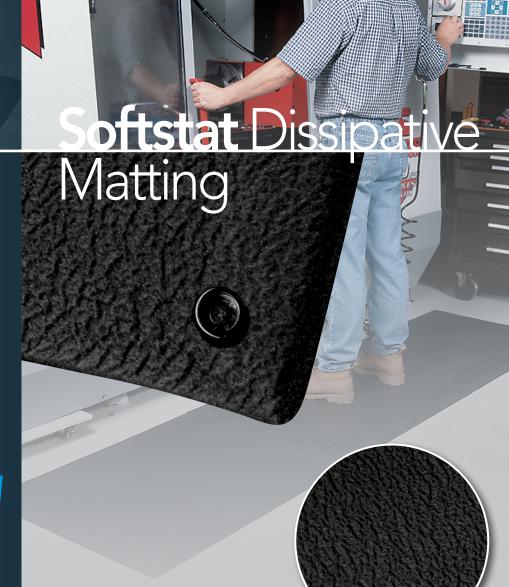

## **FEATURES**

- Ergonomically styled anti-fatigue matting designed to provide comfort and relief for aching feet and legs.
- Mat provides comfort for workers while protecting equipment from static electricity.
- RTT 10<sup>4</sup> 10<sup>5</sup> ohms.
- RTG 10<sup>4</sup> 10<sup>5</sup> ohms.
- 100% closed cell PVC foam.
- Bevelled edges on all mats.
- Optional grounding cord available.
- Snap will be installed on all stock mats if requested.
- Materials can easily be cut to fit any work area.