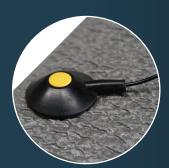

STT35

900 x 1500mm

GC

Grounding Cord

14mm Thick

Custom Sizes
Available

\*width must be 900mm

1.5mtr grounding cord optional

## **FEATURES**

- Ergonomically styled anti-fatigue matting designed to provide comfort and relief for aching feet and legs.
- Mat provides comfort for workers while protecting equipment from static electricity.
- RTT 10<sup>4</sup> 10<sup>5</sup> ohms.
- RTG 10<sup>4</sup> 10<sup>5</sup> ohms.
- 100% closed cell PVC foam.
- Bevelled edges on all mats.
- Optional grounding cord available.
- Snap will be installed on all stock mats if requested.
- Materials can easily be cut to fit any work area.