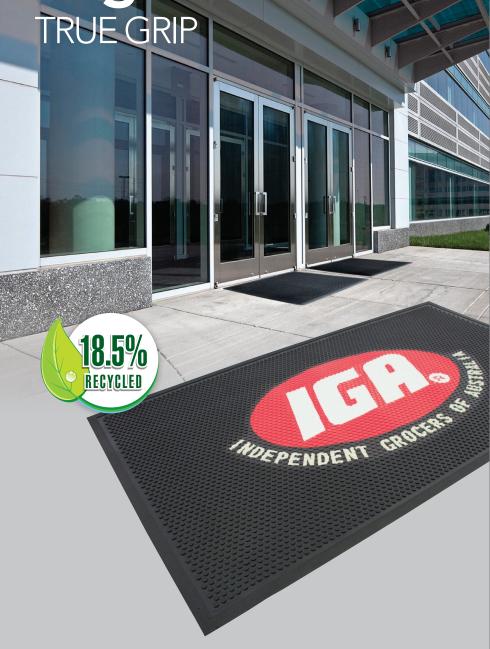

FPTG35

900 x 1500mm

FPTG46

1200 X 1800mm

7mm thick

True Grip Design is a non-slip, personalised mat for outdoor entrances.

## **FEATURES**

- A great way to get your message across to everyone that comes through your door.
- Raised lugs provide grip in wet and slippery areas
- Nitrile rubber compound resists grease and oils extending mat life
- Bevelled edges eliminate trips
- Hard wearing design your logo will wear with your mat for a longer lasting image
- Used in high traffic areas outdoors.