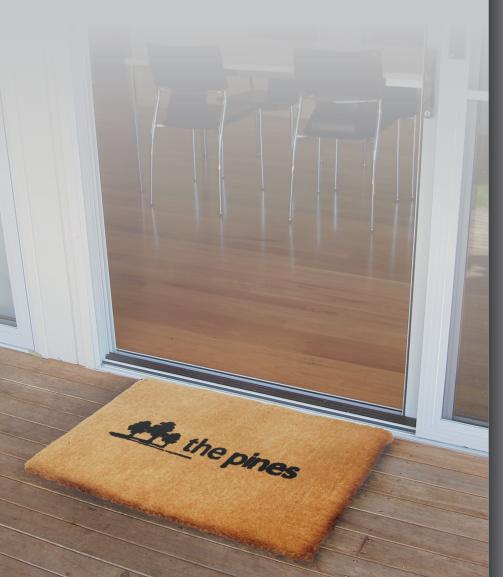

## Logo Mat COIR DESIGN

## FEATURES

- A great way to get your message across to everyone that comes through your door.
- High moisture absorption
- Coarse coir bristles provide excellent scraping to the base of footwear
- Available in PVC Backed Coir for recessed matting or as loose lay Coir Mats.