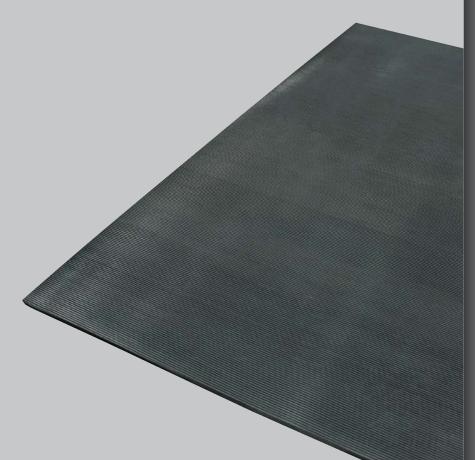

Backing

Electro-Weld is a spark resistant, non conductive mat used to protect people against shocks from electricity and withstand welding dross.

## **FEATURES**

- Ribbed surface provides excellent traction
- Rated dielectric strength up to 30,000 volts (VAC)
- Protects workers against electric current
- Withstands molten metal and sparks up to 1500 degrees celcius for less than 3 seconds
- Tested to, and conforms to Australia Standards AS/NZS 2978:1995
- Tested to, and conforms to International Standards ASTM D-178 Type II Class 2