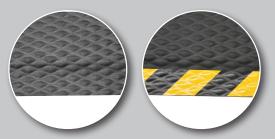

thick

RUNNER WIDTH: 600 & 1200mm (yellow border)

BB = Black Border YB = Yellow Border





11 Pullman Place, Emu Plains, NSW 2750 Australia Phone 02 4720 4000 Fax 02 4720 4001 sales@mattek.com.au

## Durastep Weldsafe

<u>16.5%</u>

RECYCLED

Dura Step matting is an ultra comfortable anti-fatigue and non-slip mat. It is made from nitrile rubber sheeting bonded to thick closed cell PVC foam.

Used at welding bays and benches.

## FEATURES

- Ultra-comfortable relief from constant standing
- Mat surface is resistant to sparks caused from welding
- Rippled surface provides user with excellent traction
- Durable closed cell foam base will not absorb liquid
- Nitrile rubber surface resists damaging effects of greases, oils and common chemicals
- Easy to clean by brushing, mopping or wiping



Solid Black

Chevron Yellow