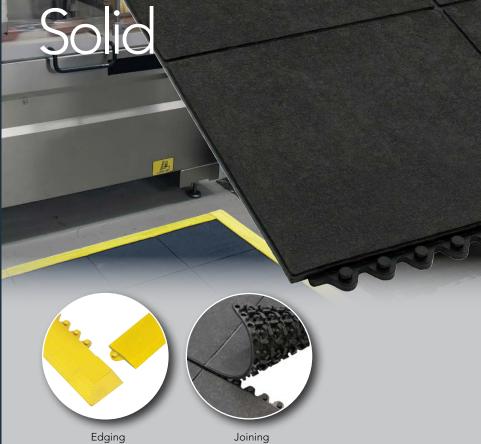

## **PRODUCT PERFORMANCE**

COMFORT

GRIP

**WEAR** 

Comfort Link Solid is a interlocking rubber tile which is used for anti-fatigue and anti-slip purposes in dry areas such as change rooms, production lines, walkways or at workstations, plus many other demanding applications.

## **FEATURES**

- Tiles easily link together to form a desired shape
- Large holes on surface allow rapid drainage
- Soft rubber compound provides relief from constant standing
- Tiles unlink quickly and effortlessly for easy cleaning
- Edges available in yellow