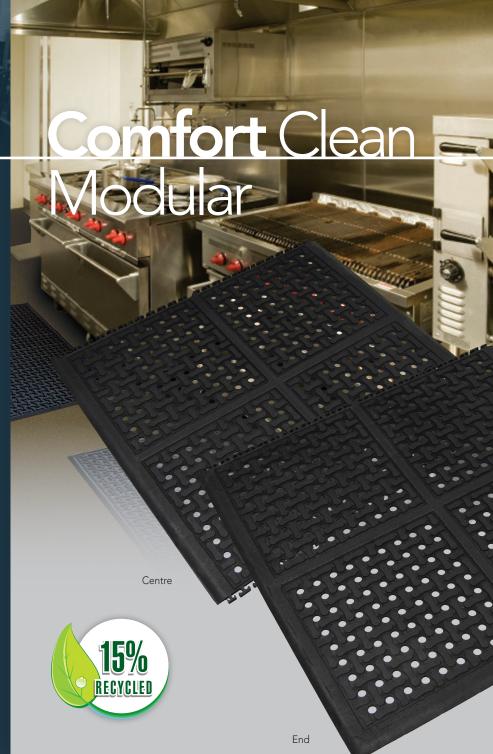

## **PRODUCT PERFORMANCE**

COMFORT

GRIP WEAR **DRAINAGE** 

CODE SIZE

NIK33HC 970 x 930mm (centre)

NIK33HE 970 x 950mm (end)

11mm thick

Comfort Clean is a 100% nitrile rubber mat used for anti-fatigue and anti-slip purposes. It is used in wet or dry areas such as behind bars, counters, in food preparation, kitchen areas, laboratories, steel fabrication and industrial workshops.

## **FEATURES**

- Mat is resistant to greases, oils and common chemicals
- Provides relief from constant standing
- Raised lugs on surface provides excellent traction and keeps mat surface dry
- Bevelled edges eliminate trips or falls on mat edges
- Drainage holes allow liquid to drain from mat quickly and easily