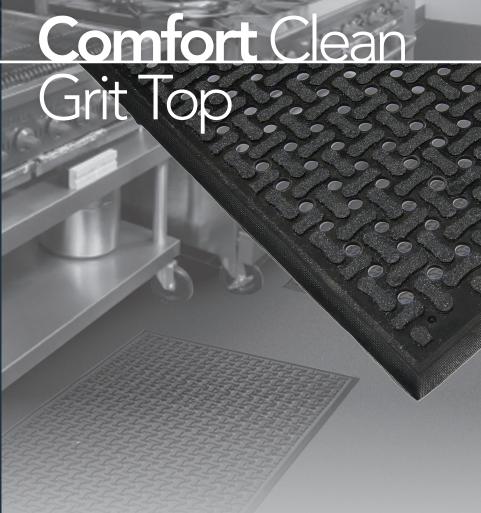

900 x 1500mm

9mm thick

Comfort Clean Grit Top is a 100% nitrile rubber mat used for anti-fatigue and anti-slip purposes. It is used in very slippery areas due to high levels of grease, oil or water such as kitchens, at steel machinery and wash up bays.

## **FEATURES**

- Made from 100% Nitrile rubber ensuring mat is resistant to greases, oils and common chemicals.
- Closed cell "sponge" formula provides relief from constant standing.
- Anti-microbial formula resists the growth of bacteria and microbes on mat.
- Grit coated surface provides unparalleled traction, eliminating slips.
- Bevelled edges eliminate trips or falls on mat edges.
- Easy to clean hose, pressure, steam clean or machine wash.
- Drainage holes allow liquid to drain from mat quickly and easily.