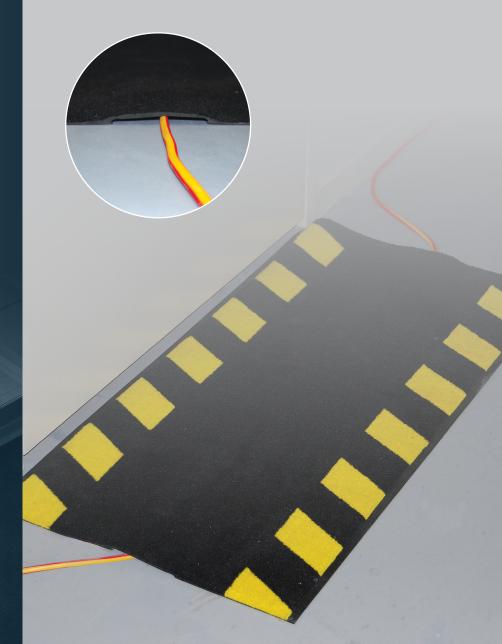

## Cable Safe

Cable Safe is a Nitrile Rubber backed mat with a Nylon top. They are designed to protect cords and cables from foot and wheeled traffic and to prevent the trip hazard from these also.

## FEATURES

- Specially formulated non-skid backing reduces mat movement on flooring.
- Cut-out on underside of mat Holds cables securely in place therefore eliminating trips on power cords.
- Durable Nitrile Rubber underside protects cords from damage from foot and wheel traffic.
- Easy to clean can be hosed, machine washed or vacuumed
- Chevron safety border option warns people of hazard
- Two mats in one incorporates a Cable Protector and an Entrance Mat in one