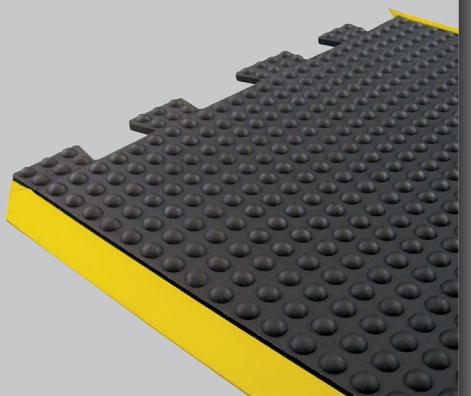

16mm Thickness

Bubble Mat Modular is a hardwearing, comfortable, modular, anti-fatigue mat system. It is used in dry, demanding work areas such as at checkouts, counters, machines, production lines, work benches and workstations.

## **FEATURES**

- Maximum comfort system for dry work areas.
- Modules fit together easily and quickly.
- Safety yellow border comes standard with this item.

END