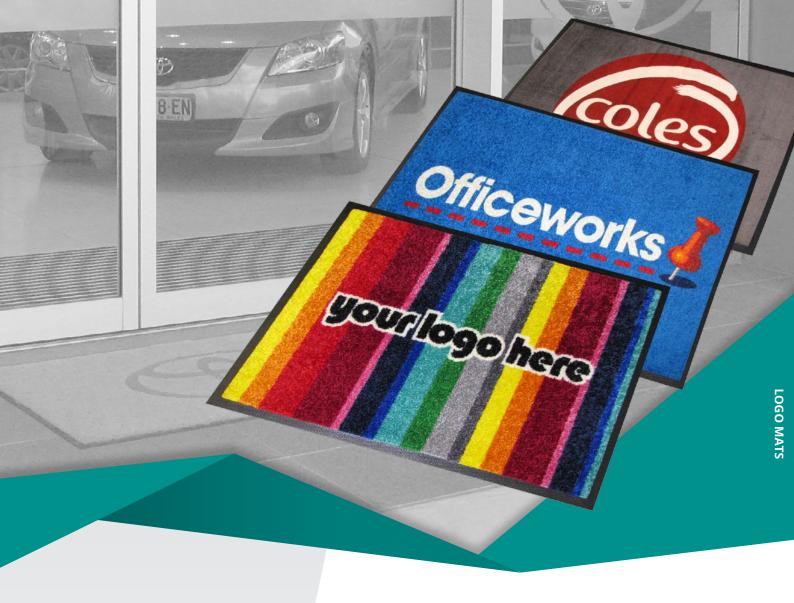

## LOGO MAT INKJET PLUS

Logo Mats are a nitrile rubber backed, nylon topped mat for low to medium traffic entrances, indoor or outdoor.

## **FEATURES**

- $\bullet$  A great way to get your message across to everyone that comes through your door.
- Hard wearing nylon plush pile surface effectively wipes and dries footwear.
- Nitrile rubber backing and borders, will not crack or curl.
- Can be machine washed.
- $\bullet$  Used in medium to high traffic entrances, indoor or outdoor.
- 40 colour palette or PMS colour matching (max. 16 colours on one mat).
- Ink is absorbed to 100% of each fibre for long life and vibrancy.
- For more information www.mattek.com.au