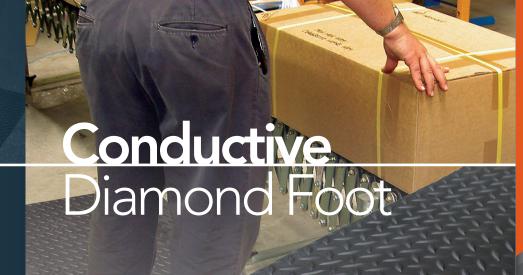

14mm Thick

\*width must be 900mm

> Removes static electricity from workers preventing damage to sensitive electronic equipment and systems as well as providing a non slip surface

1.5mtr grounding cord optional

## **FEATURES**

- Durable electrically conductive PVC Surface NGB bonded to a resilient anti-fatigue close-cell PVC foam base.
- Conductive diamond surface removes static electricity from workers preventing damage to sensitive electronic equipment and systems as well as providing a comfortable, non slip surface.
- RTT 10<sup>8</sup> 10<sup>9</sup> ohms.
- RTG 10<sup>8</sup> 10<sup>9</sup> ohms.
- Beveled edges for increased safety.
- Optional grounding cord available.
- Snap will be installed on all stock mats if requested.