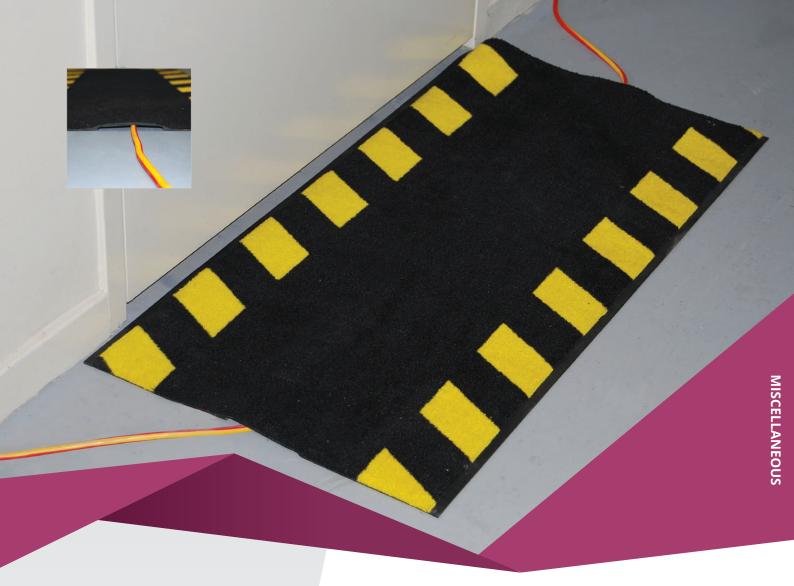

## CABLE SAFE

Cable Safe is a nitrile rubber backed mat with a nylon top. They are designed to protect cords and cables from foot and wheeled traffic and to prevent the trip hazard from these also.

## **FEATURES**

- Specially formulated non-skid backing reduces mat movement on flooring.
- Cut-out on underside of mat holds cables securely in place therefore eliminating trips on power cords.
- Durable nitrile rubber underside protects cords from damage from foot and wheel traffic.
- · Easy to clean can be hosed, machine washed or vacuumed
- Chevron safety border option warns people of hazard
- Two mats in one incorporates a cable protector and an entrance mat in one