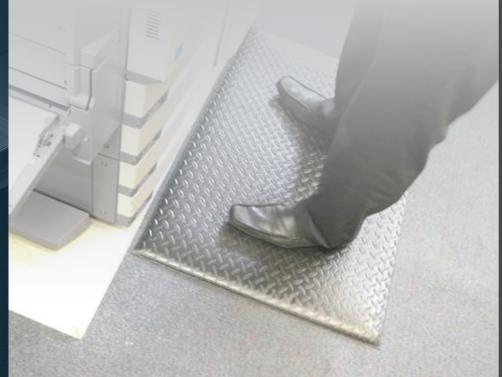

## Soft Foot Diamond Deluxe

Deluxe Soft Foot matting is an ultra comfortable anti-fatigue mat made from a thick closed cell PVC foam. It is used in dry areas such as checkouts, counters, production lines, warehouses and much more.

## **FEATURES**

- Comfortable cushion surface Provides relief from constant standing.
- Checker plate surface provides grip for user.
- Made from closed cell foam which will not absorb liquids.
- Easy to cut can be trimmed to shape or size.
- Easy to clean can be swept, mopped or wiped clean.
- Safety border option increases visibility of mat
- HACCP certified for use in dry areas