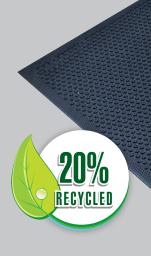

## Maxi Grip

## FEATURES

- Raised gripper surface provides traction in slippery areas.
- Nitrile rubber compound resists damaging effects of grease and fats.
- Reversible either side can be used.
- Ideal for wet slippery areas such as ramps, kitchens, machine shops, grocery stores, supermarkets and florists.
- HACCP certified