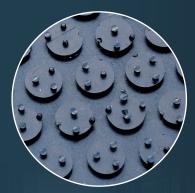

## Maxi Grip

## FEATURES

- Raised gripper surface provides traction in slippery areas.
- Nitrile rubber compound resists damaging effects of grease and fats.
- Reversible either side can be used.
- Ideal for wet slippery areas such as ramps, kitchens, machine shops, grocery stores, supermarkets and florists.
- HACCP certified