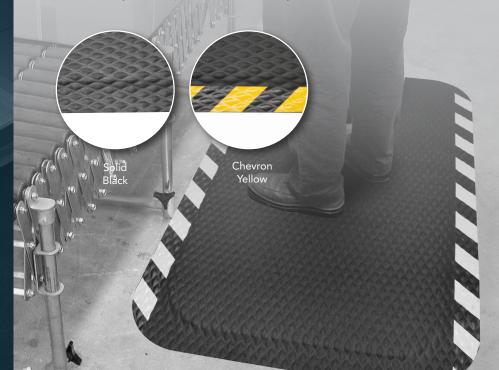

## 15mm thick

Runner widths:
600, 850 & 1170mm (YB)
850mm (BB)

(BB): Black Border (YB): Yellow Border

Dura Step matting is an ultra comfortable anti-fatigue and non-slip mat. It is made from nitrile rubber sheeting bonded to thick closed cell PVC foam. It is used in dry areas such as checkouts, counters, production lines, warehouses and much more.

## **FEATURES**

- Ultra comfortable feel provides relief from constant standing.
- Rippled surface gives excellent traction for user.
- Closed cell foam base is very durable and will not absorb liquid.
- Nitrile rubber surface Resists damaging effects of greases oils and common chemicals.
- Easy to clean mat can be brushed, mopped or wiped.
- Yellow safety border option increases visibility of mat.