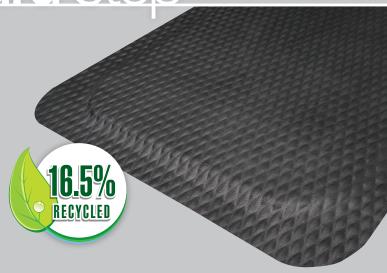

## 15mm thick

Runner widths:
600, 850 & 1170mm (YB)
850mm (BB)

(BB): Black Border (YB): Yellow Border

Dura Step matting is an ultra comfortable anti-fatigue and non-slip mat. It is made from nitrile rubber sheeting bonded to thick closed cell PVC foam. It is used in dry areas such as checkouts, counters, production lines, warehouses and much more.

## **FEATURES**

- Ultra comfortable feel provides relief from constant standing.
- Rippled surface gives excellent traction for user.
- Closed cell foam base is very durable and will not absorb liquid.
- Nitrile rubber surface Resists damaging effects of greases oils and common chemicals.
- Easy to clean mat can be brushed, mopped or wiped.
- Yellow safety border option increases visibility of mat.