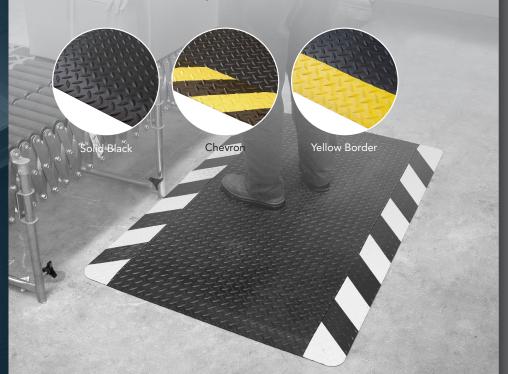

## 15mm thick

Runner widths: 600, 900 & 1200mm

(BB): Black Border (YB): Yellow Border

Diamond Foot matting is an ultra comfortable anti-fatigue and non-slip mat. It is made from durable vinyl sheeting bonded to thick closed cell PVC foam. It is used in dry areas such as checkouts, counters, production lines, warehouses and much more.

## **FEATURES**

- Ultra comfortable feel provides relief from constant standing.
- Checker plate surface provides traction for the user.
- Closed cell foam base is very durable and will not absorb liquid.
- No glue bond means mat won't delaminate.
- Easy to clean mat can be brushed, mopped or wiped.
- Yellow safety border option increases visibility of mat.
- HACCP Certified for use in dry areas.