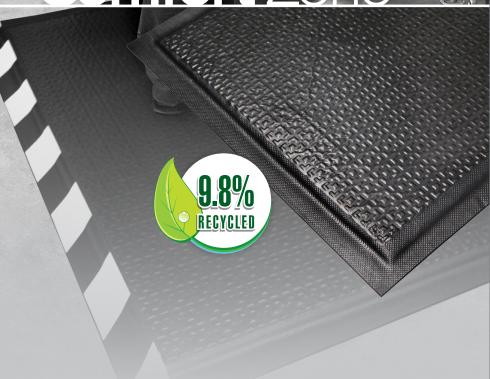

## 9mm thick

(BB): Black Border (YB): Yellow Border

11 Pullman Place, Emu Plains, NSW 2750 Australia Phone 02 4720 4000 Fax 02 4720 4001 sales@mattek.com.au

Comfort Zone is a comfortable anti-fatigue and non-slip mat. Used in demanding work areas. It is made from a dense foam enclosed between nitrile rubber surface and base. It is used in dry areas such as checkouts, counters, workstations warehouses and much more.

## **FEATURES**

- Ultra comfortable feel provides relief from constant standing.
- Textured surface provides traction for the user.
- Made from nitrile rubber which is resistant to greases and oils.
- Non-porous surface means mat won't absorb liquids.
- Easy to clean mat can be brushed, mopped or wiped.
- Yellow safety border option increases visibility of mat.