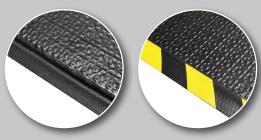

YB) |

## 9mm thick

(BB): Black Border (YB): Yellow Border



11 Pullman Place, Emu Plains, NSW 2750 Australia Phone 02 4720 4000 Fax 02 4720 4001 sales@mattek.com.au



Comfort Zone is a comfortable anti-fatigue and non-slip mat. Used in demanding work areas. It is made from a dense foam enclosed between nitrile rubber surface and base. It is used in dry areas such as checkouts, counters, workstations warehouses and much more.

## **FEATURES**

- Ultra comfortable feel provides relief from constant standing.
- Textured surface provides traction for the user.
- Made from nitrile rubber which is resistant to greases and oils.
- Non-porous surface means mat won't absorb liquids.
- Easy to clean mat can be brushed, mopped or wiped.
- Yellow safety border option increases visibility of mat.



Black Border

Yellow Border