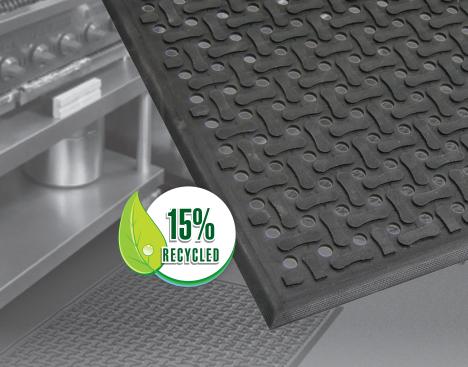

## 10mm thick

Comfort Clean is a 100% nitrile rubber mat used for anti-fatigue and anti-slip purposes. It is used in wet or dry areas such as behind bars, counters, in food preparation, kitchen areas, laboratories, steel fabrication and industrial workshops.

## FEATURES

- Made from 100% Nitrile rubber ensuring mat is resistant to greases, oils and common chemicals.
- Closed cell "sponge" formula provides relief from constant standing.
- Anti-microbial formula resists the growth of bacteria and microbes on mat.
- Raised lugs on surface provides excellent traction and keeps mat surface dry.
- Bevelled edges eliminate trips or falls on mat edges.
- Easy to clean hose, pressure, steam clean or machine wash.
- Drainage holes allow liquid to drain from mat quickly and easily.
- HACCP Certified.