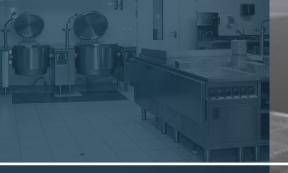

## 10mm thick

Comfort Clean is a 100% nitrile rubber mat used for anti-fatigue and anti-slip purposes. It is used in wet or dry areas such as behind bars, counters, in food preparation, kitchen areas, laboratories, steel fabrication and industrial workshops.