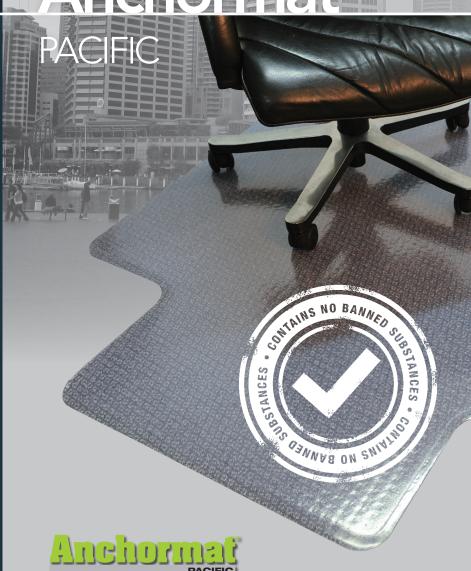

## **FEATURES**

- Used on commercial carpets 6mm thick including underlay.
- Protects floorcoverings from wear and tear from chair castors.
- Greatly reduces wear on office chair wheels and bases.
- Allows chair wheel movements to be easier on your back.
- Can be fully recycled after use.
- Contains no banned substances.

THE QUALITY CHAIR MAT

• 5 year limited warranty.

| CODE   | SIZE          | STYLE                |
|--------|---------------|----------------------|
| AMP34G | 915 x 1220mm  | Secretary (With Lip) |
| AMP45G | 1150 x 1350mm | Executive (With Lip) |
| AMP50G | 1160 x 1510mm | Diplomat (Rectangle) |