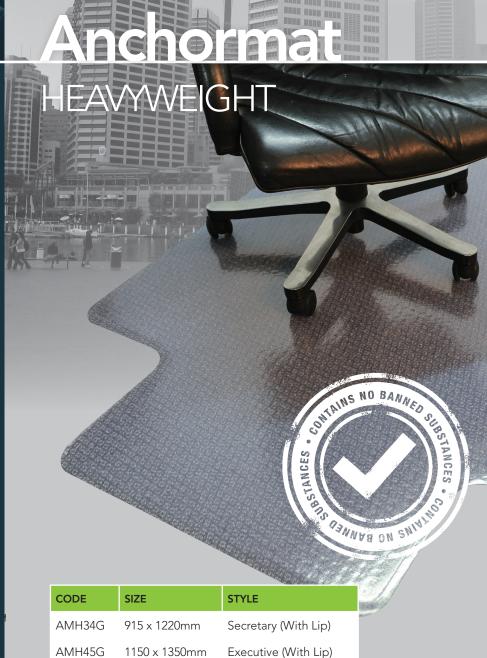

CARPET UNDERLAY (IF ANY) **CONRETE / TIMBER** 

| CODE   | SIZE          | STYLE                |
|--------|---------------|----------------------|
| AMH34G | 915 x 1220mm  | Secretary (With Lip) |
| AMH45G | 1150 x 1350mm | Executive (With Lip) |
| AMH50G | 1160 x 1510mm | Diplomat (Rectangle) |

## **FEATURES**

- Used on commercial carpets 6 12mm thick including underlay.
- Protects floorcoverings from wear and tear from chair castors.
- Greatly reduces wear on office chair wheels and bases.
- Allows chair wheel movements to be easier on your back.
- Can be fully recycled after use.
- Contains no banned substances.
- 5 year limited warranty.