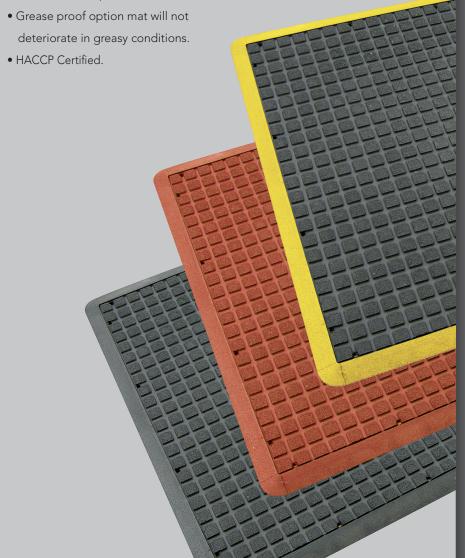

## **PRODUCT PERFORMANCE**

| CODE    | SIZE              |
|---------|-------------------|
| AG23BLK | 600 x 900mm       |
| AG23YEL | 600 x 900mm (YB)  |
| AG34BLK | 900 x 1200mm      |
| AG34G   | 900 x 1200mm (GP) |
| AG34YEL | 900 x 1200mm (YB) |

Runner widths: 600, 900 & 1200mm

(YB): Yellow Border (GP): Grease Proof

Air Grid is a hardwearing, comfortable, non-slip anti-fatigue mat. It is used in demanding work areas such as benches, counters, machines and workstations. Can be used also in wet areas like bars, food preparation areas and kitchens.

## **FEATURES**

- Extremely comfortable provides relief from constant standing.
- Leather grain pattern on surface eliminates trips and slips on mat.
- Spilt liquids drain from mat surface along channels and out holes to keep mat surface continually dry.
- Suction cups on underside assist in steady floor adhesion.
- Yellow border option ensures mat stands out.