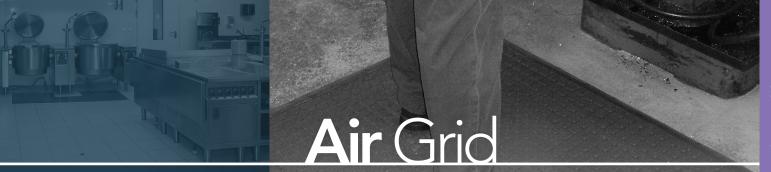

Runner widths: 600, 900 & 1200mm

(YB): Yellow Border (GP): Grease Proof

Air Grid is a hardwearing, comfortable, non-slip anti-fatigue mat. It is used in demanding work areas such as benches, counters, machines and workstations. Can be used also in wet areas like bars, food preparation areas and kitchens.

## **FEATURES**

- Extremely comfortable provides relief from constant standing.
- Leather grain pattern on surface eliminates trips and slips on mat.
- Spilt liquids drain from mat surface along channels and out holes to keep mat surface continually dry.
- Suction cups on underside assist in steady floor adhesion.
- Yellow border option ensures mat stands out.