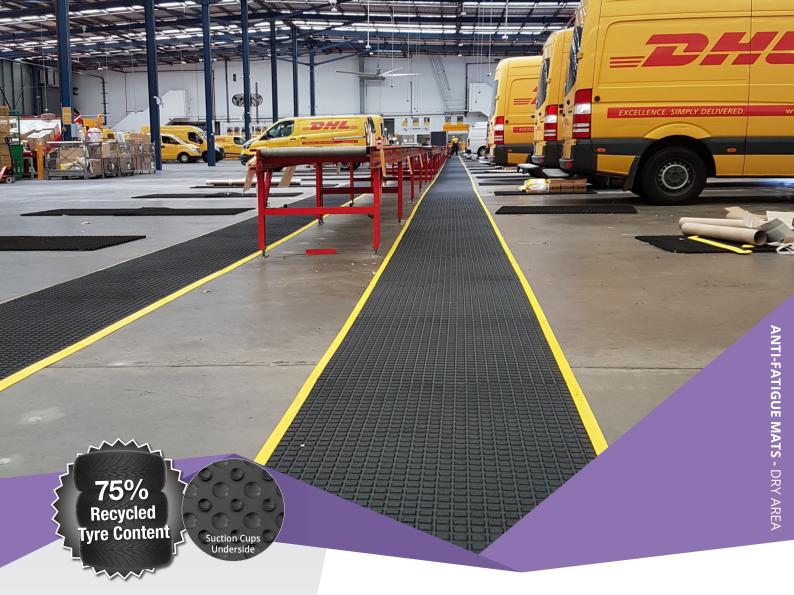

## **AIR GRID**

Air Grid is a hardwearing, comfortable, non-slip anti-fatigue mat. It is used in demanding work areas such as benches, counters, machines and workstations. Can be used also in wet areas like bars, food preparation areas and kitchens.

## **FEATURES**

- Extremely comfortable provides relief from constant standing.
- Leather grain pattern on surface eliminates trips and slips on mat.
- Spilt liquids drain from mat surface along channels and out holes to keep mat surface dry.
- Suction cups on underside assist in steady floor adhesion.
- Yellow border option ensures mat stands out.
- $\bullet$  Grease proof option mat will not deteriorate in greasy conditions.
- HACCP Certified.