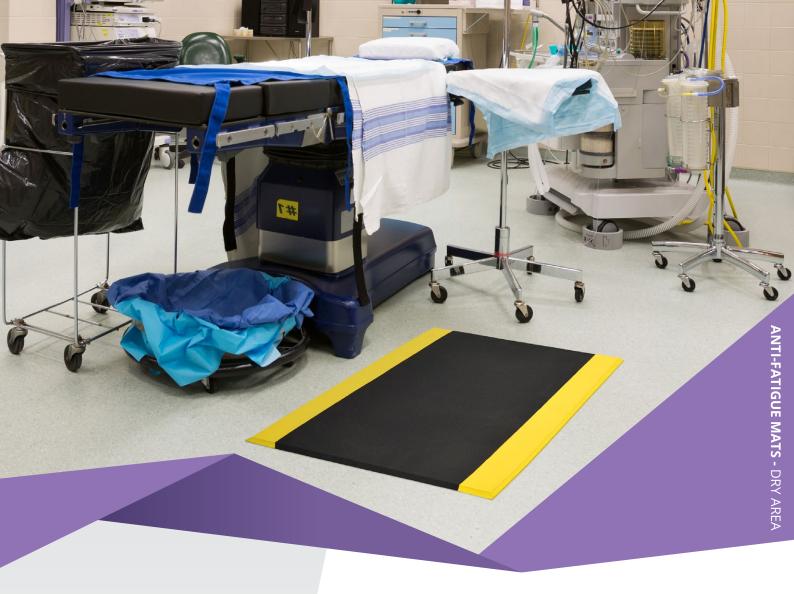

## **ULTRA STAND**

Ultra Stand is an extremely comfortable anti-fatigue mat for demanding work areas. Used in food preparation areas, processing areas, laboratories or operating theatres.

## **FEATURES**

- Provides relief from constant standing.
- Non-slip base and top reduces trips and slips.
- Closed cell foam structure does not absorb liquids.
- Easy to clean auto clavable or machine washable.
- Made from nitrile rubber which is resistant to chemicals, greases and oils.
- $\bullet$  Anti-microbial additive eliminates the growth of bacteria on the mat.