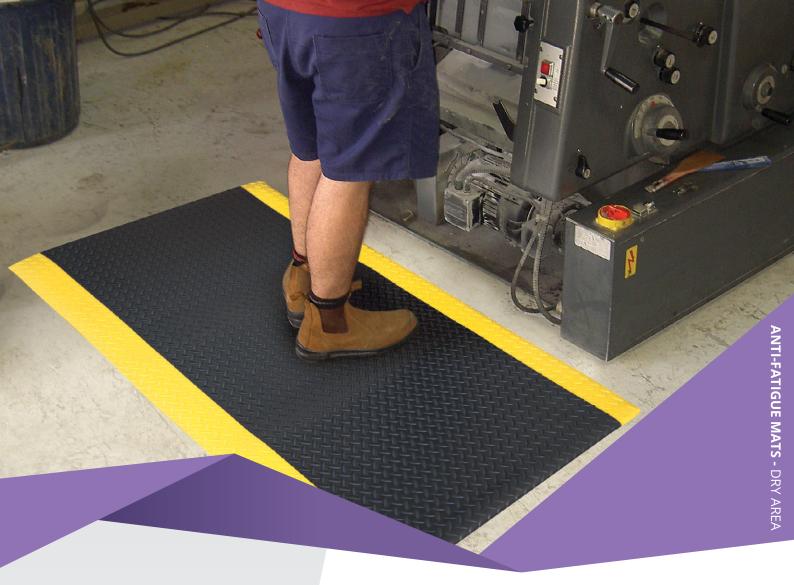

## SOFT FOOT DIAMOND DELUXE

Deluxe Soft Foot matting is an ultra comfortable anti-fatigue mat made from a thick closed cell PVC foam. It is used in dry areas such as checkouts, counters, production lines, warehouses and much more.

## FEATURES

- Comfortable cushion surface Provides relief from constant standing.
- Checker plate surface provides grip for user.
- Made from closed cell foam which will not absorb liquids.
- Easy to cut can be trimmed to shape or size.
- Easy to clean can be swept, mopped or wiped clean.
- Safety border option increases visibility of mat