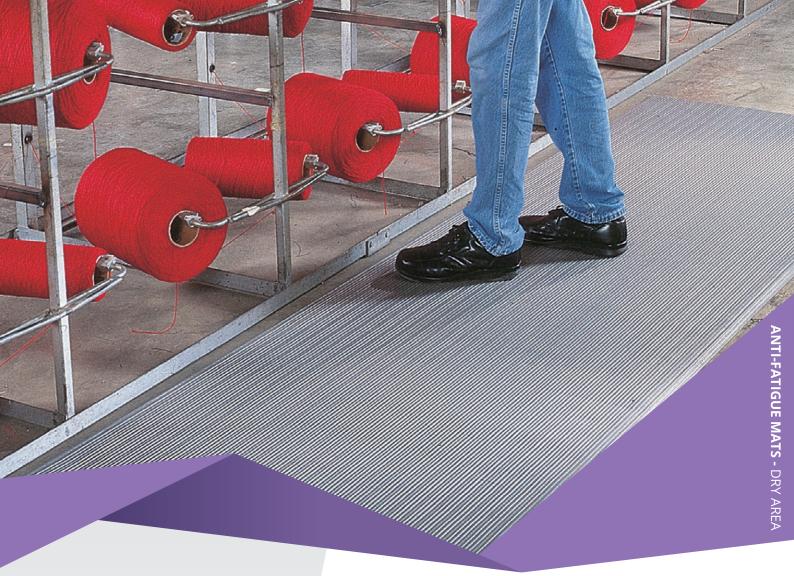

## SOFT FOOT

Soft Foot Matting is a comfortable anti-fatigue mat made from closed cell PVC foam. It is used in dry areas such as checkouts, counters, production lines, warehouses and much more.

## **FEATURES**

- Rugged, durable closed cell vinyl sponge antifatigue matting.
- Comfortable cushion surface with non slip ribs and bevelled edges.
- May be cut to desired shape.
- Easy to clean.
- Ideal for use in warehouses, counters, checkouts or any dry area.