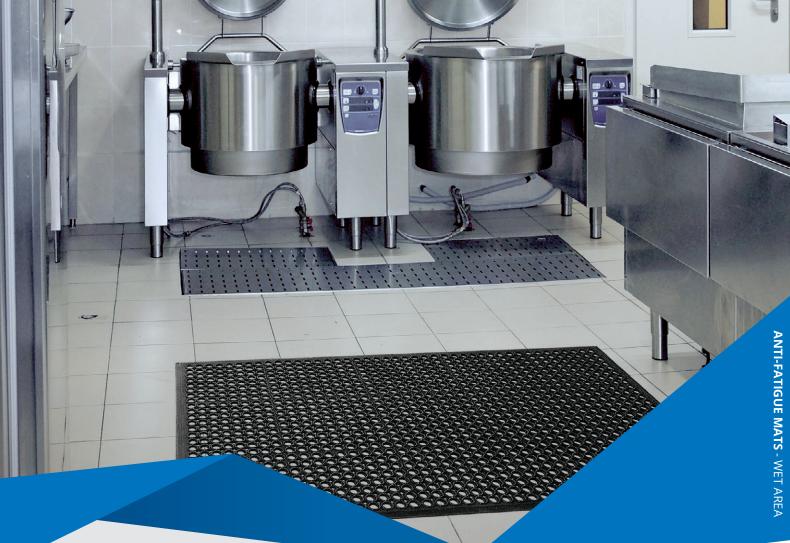

## **SAFETY CUSHION**

Safety Cushion is a non-slip comfortable safety mat for wet or dry areas. It is used behind bars, counters, factories, food preparation areas, at work benches or work stations.

## **FEATURES**

- Made from soft rubber compound which relieves strains from constant standing.
- · Honeycomb design surface provides grip in wet areas.
- Drainage holes leave mat surface dry preventing slips.
- · Bevelled edges eliminate trips or falls on mat edges.
- Grease proof option mat will not deteriorate in high grease or oil use areas.
- Yellow border option increases visibility on mat edges.