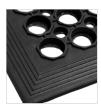

## **FEATURES**

- Made from soft rubber compound which relieves strains from constant standing.
- · Honeycomb design surface provides grip in wet areas.
- Drainage holes leave mat surface dry preventing slips.
- Bevelled edges eliminate trips or falls on mat edges.
- $\bullet$  Grease proof option mat will not deteriorate in high grease or oil use areas.

Terracotta -Grease Proof (GP)

Yellow Border (YB)