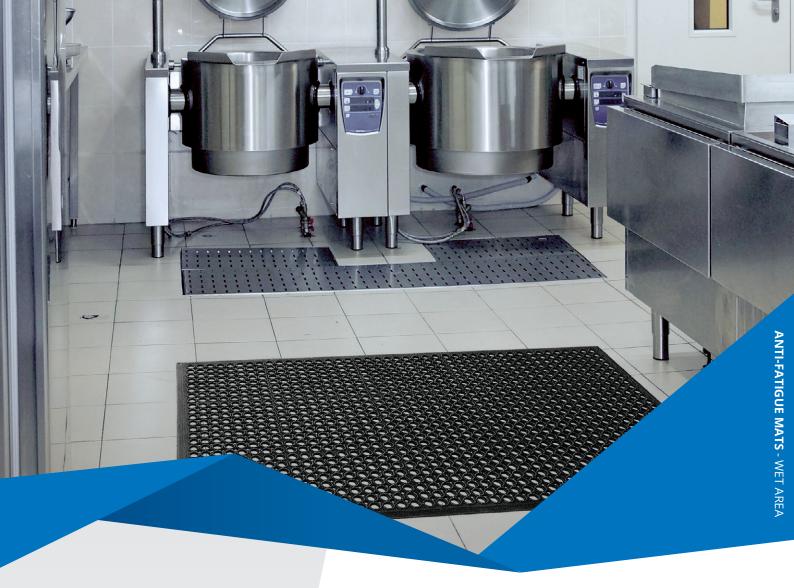

## **SAFETY CUSHION**

Safety Cushion is a non-slip comfortable safety mat for wet or dry areas. It is used behind bars, counters, factories, food preparation areas, at work benches or work stations.

## **FEATURES**

- Made from soft rubber compound which relieves strains from constant standing.
- · Honeycomb design surface provides grip in wet areas.
- Drainage holes leave mat surface dry preventing slips.
- Bevelled edges eliminate trips or falls on mat edges.
- $\bullet$  Grease proof option mat will not deteriorate in high grease or oil use areas.