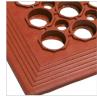

## **FEATURES**

- Made from soft rubber compound which relieves strains from constant standing.
- · Honeycomb design surface provides grip in wet areas.
- Drainage holes leave mat surface dry preventing slips.
- Bevelled edges eliminate trips or falls on mat edges.
- $\bullet$  Grease proof option mat will not deteriorate in high grease or oil use areas.

Terracotta -Grease Proof (GP)

Yellow Border (YB)