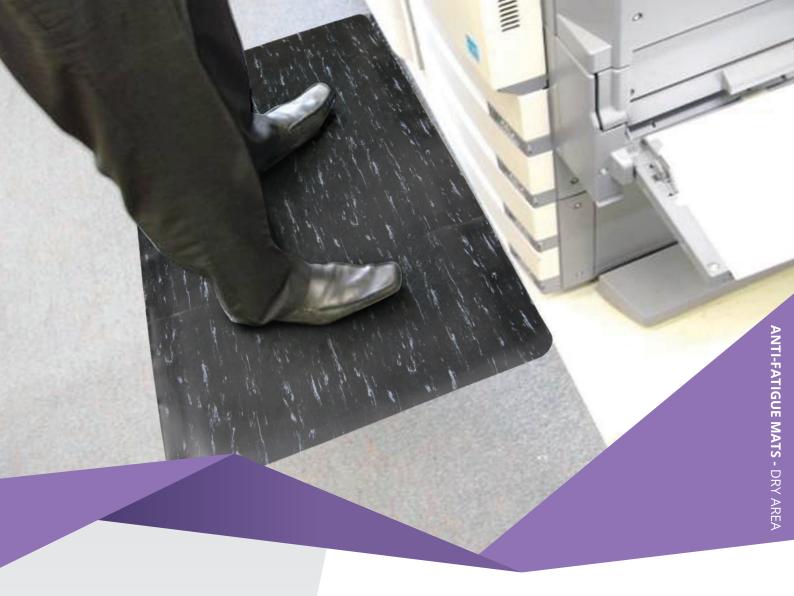

## **MARBLE FOOT**

Marble foot matting is an ultra comfortable anti-fatigue and anti-slip mat. It is made from durable vinyl sheeting bonded to thick, closed cell PVC foam. It is used in dry areas such as checkouts, counters, production lines, warehouses, workstations and other demanding work areas.

## **FEATURES**

- Comfortable, resilient sponge base provides relief from constant standing.
- Smooth, marble pattern surface is easy to clean.
- Anti slip top provides traction.
- No glue bond means mat won't delaminate.