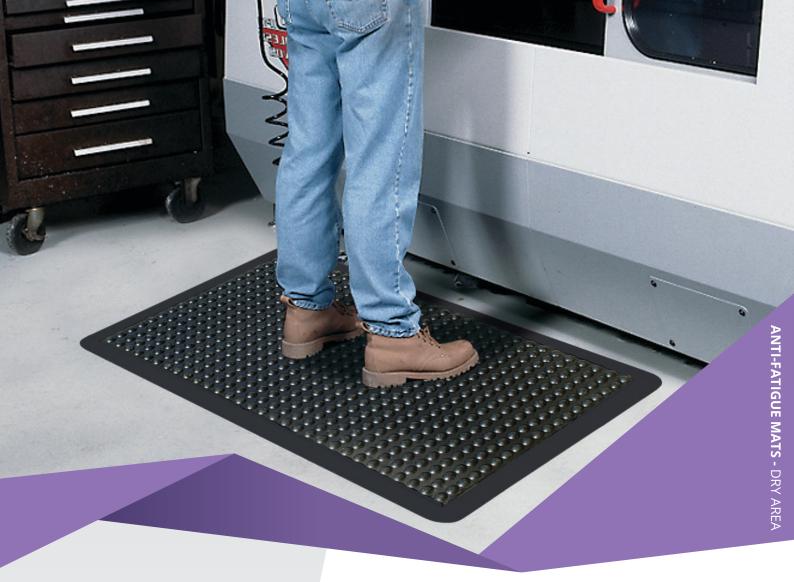

## **ERGO TRED**

Ergo Tred is a hardwearing, comfortable, non-slip antifatigue mat. It is used in dry, demanding work areas such as at checkouts, counters, machines, work benches and workstations.

## **FEATURES**

- Extremely comfortable provides relief from constant standing.
- Domed surface is ergonomically designed to improve circulation in feet and legs.
- Hard wearing long mat life even in demanding conditions.
- Yellow border option makes mat edges stand out to warn user of hazard.