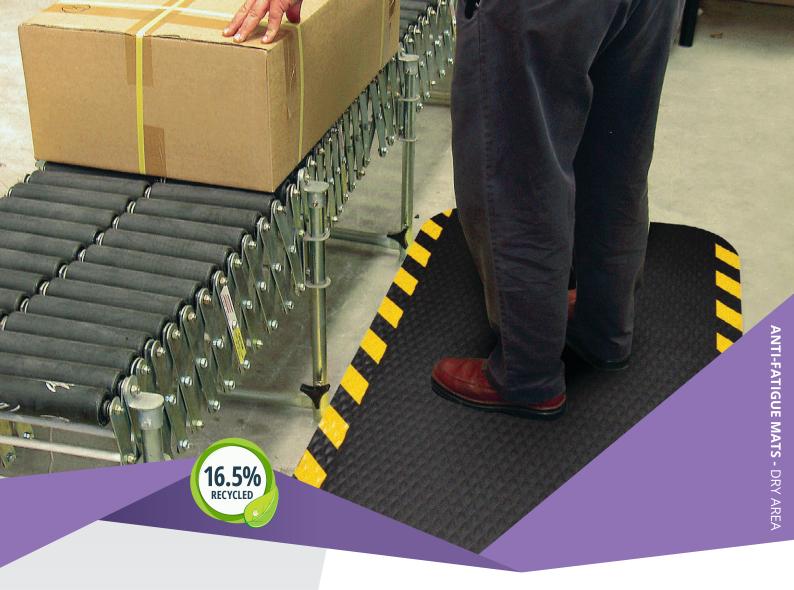

## **DURA STEP**

Dura Step matting is an ultra comfortable anti-fatigue and non-slip mat. It is made from nitrile rubber sheeting bonded to thick closed cell PVC foam. It is used in dry areas such as checkouts, counters, production lines, warehouses and much more.

## **FEATURES**

- Ultra comfortable feel provides relief from constant standing.
- Rippled surface gives excellent traction for user.
- Closed cell foam base is very durable and will not absorb liquid.
- Nitrile rubber surface Resists damaging effects of greases oils and common chemicals.
- Easy to clean mat can be brushed, mopped or wiped.