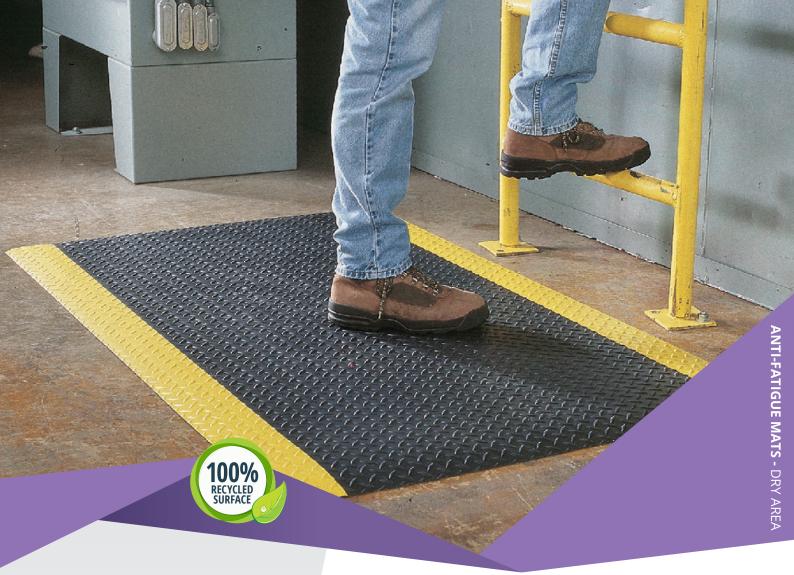

## **DIAMOND FOOT**

Diamond Foot matting is an ultra comfortable anti-fatigue and non-slip mat. It is made from durable vinyl sheeting bonded to thick closed cell PVC foam. It is used in dry areas such as checkouts, counters, production lines, warehouses and much more.

## FEATURES

- Ultra comfortable feel provides relief from constant standing.
- Checker plate surface provides traction for the user.
- Closed cell foam base is very durable and will not absorb liquid.
- No glue bond means mat won't delaminate.
- Easy to clean mat can be brushed, mopped or wiped.
- Yellow safety border option increases visibility of mat.