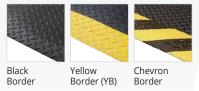

## **PRODUCT PERFORMANCE**

| COMFORT    |                                                                 |
|------------|-----------------------------------------------------------------|
| GRIP       | ••••                                                            |
| WEAR       | ••••                                                            |
| CODE       | SIZE                                                            |
| DF23BLK    | 600 x 900mm                                                     |
| DF23YEL    | 600 x 900mm (YB)                                                |
| DF35BLK    | 900 x 1500mm                                                    |
| DF35YEL    | 900 x 1500mm (YB)                                               |
| 15mm thick | Custom<br>Sizes Available<br>Runner widths:<br>600, 900, 1200mn |
|            |                                                                 |

## FEATURES

- Ultra comfortable feel provides relief from constant standing.
- Checker plate surface provides traction for the user.
- Closed cell foam base is very durable and will not absorb liquid.
- No glue bond means mat won't delaminate.
- Easy to clean mat can be brushed, mopped or wiped.
- Yellow safety border option increases visibility of mat.