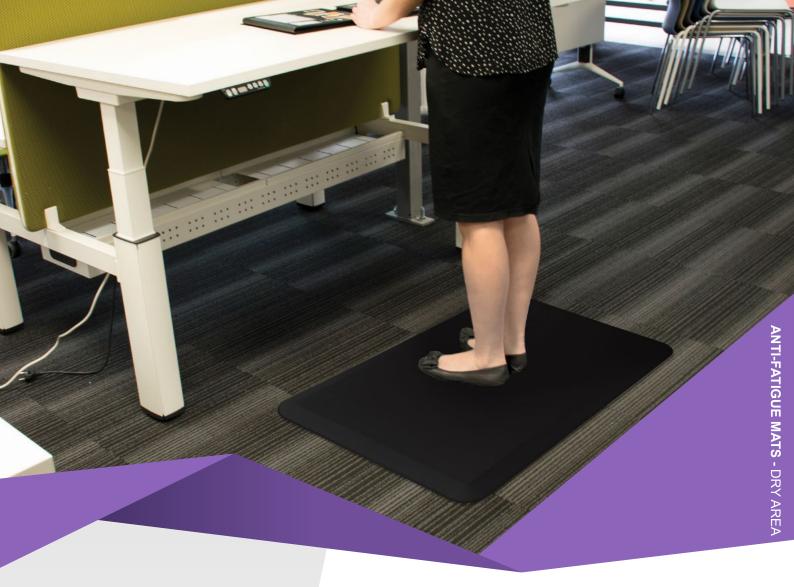

## **COMFORT STAND**

Comfort Stand is an ultra-comfortable anti-fatigue and anti-slip mat. It is made from a thick, dense, durable, onepiece polyurethane closed cell foam. Comfort Stand is used at sit/stand desks, or at check-outs, concierge areas, counters, domestic kitchens, meet & greet areas, workstations and so on.

## **FEATURES**

- Ultra comfortable foam provides unparalleled relief when standing
- Fine leather grain surface gives excellent traction
- Closed cell foam construction will not absorb water thus making it suitable to use in light wet areas
- Made from Polyurethane which is lightweight yet f rm and supportive, and will always
  spring hold its shape
- The Mat is PVC free which is odourless and harmless to people with allergies to PVC
- Easy to clean Mat can be brushed, mopped or wiped to clean
- For more information: www.mattek.com.au