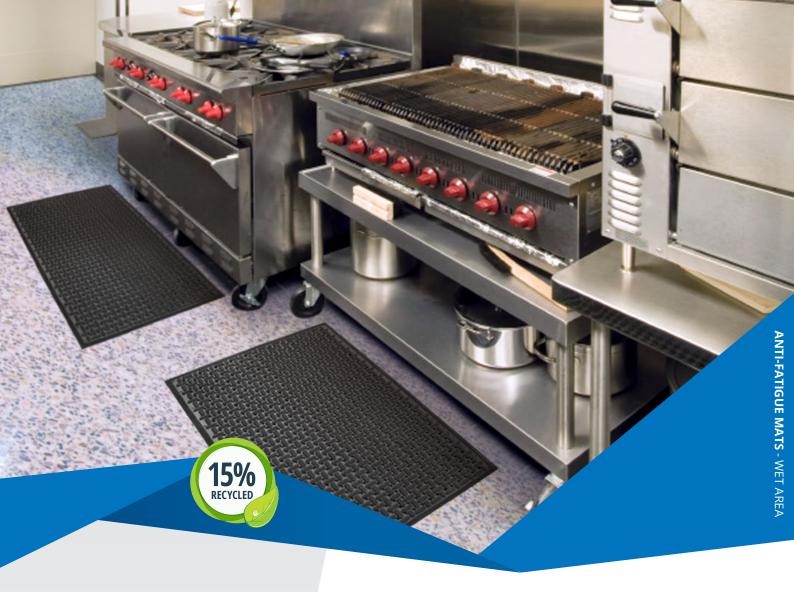

## **COMFORT CLEAN**

Comfort Clean is a 100% nitrile rubber mat used for antifatigue and anti-slip purposes. It is used in wet or dry areas such as behind bars, counters, in food preparation, kitchen areas, laboratories, steel fabrication and industrial workshops.

## **FEATURES**

- Made from 100% Nitrile rubber ensuring mat is resistant to greases, oils and common chemicals.
- Closed cell "sponge" formula provides relief from constant standing.
- Anti-microbial formula resists the growth of bacteria and microbes on mat.
- Raised lugs on surface provides excellent traction and keeps mat surface dry.
- $\bullet$  Bevelled edges eliminate trips or falls on mat edges.
- Easy to clean hose, pressure, steam clean or machine wash.
- Drainage holes allow liquid to drain from mat quickly and easily.
- HACCP Certified.